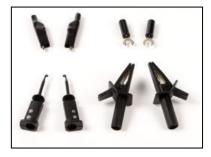

#### CN-KIT-01

## **Banana Jack Connector Kit**

Kit of four different connector types. Designed for use with the BP option modems.

Order as: CN-KIT-01

**Toll Free:** 1-866-327-8731 1-86-MEASURE-1

Tel: 905-575-1941 Fax: 905-575-0386