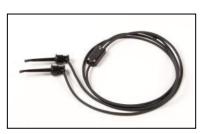

#### - BP

## **Banana Plug Option**

Standard banana plugs allow the user to attach the tests connectors of their choice.

Order as:

HM-USB-ISO-BP – For HM-USB-ISO Modem HM-BT-BAT-ER-BP – For HM-BT-BAT-ER Modem