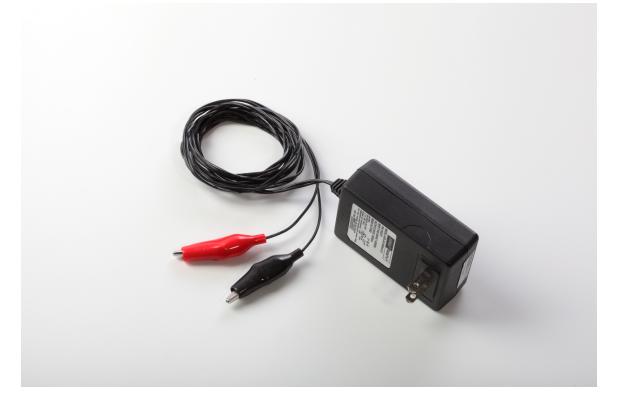

## **Description:**

24Vdc power supply to provide power to 2 wire HART instruments

## **Benefits:**

- Power your HART instruments in the lab, in the office, or on the road
- Power HART instruments on dark loops in the field
- Alligator clips can connect to almost any terminal type
- 120Vac input
- Less clutter in work area
- Cost effective
- Lightweight
- Convenient
- 1 Year warranty

## **Specifications:**

| Input Voltage   | 120Vac, 60Hz                                        |
|-----------------|-----------------------------------------------------|
| Output Voltage  | 24Vdc                                               |
| Maximum Current | 1 A                                                 |
| Size            | 2.7" W x 3.4" H x 2.2" D (68.5mm x 87.5mm x 55.5mm) |
| Weight          | 6.8 oz (193g)                                       |
| Cable length    | 6 ft (1.8m)                                         |