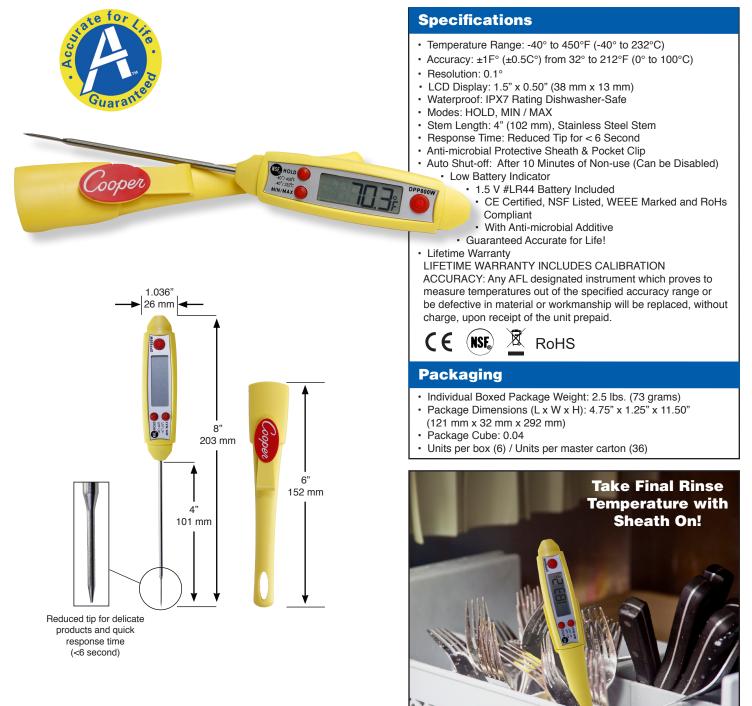

## MAX Digital Pocket Test Thermometer DPP800W

MAX, the DPP800W Digital Pocket Test Thermometer, has an extra large, easy-to-read LCD and is designed to run through dish washing machines to check final rinse cycle temperatures. The sensor, located at the end of the reduced tip, provides the most accurate reading available in a digital pocket test and has a quick response time of less than 6 seconds.

## **OUR BIGGEST, QUICKEST &** MOST ACCURATE ACTUAL SIZE THERMOMETER.... **GUARANTEED!**

SAY HELLO TO MAX

When fully extended using the sheath, MAX measures a full 12" in length, keeping hands at a safe distance from a heat source. The ultra fine tip allows for a very quick read and the anti-microbial infused body & sheath provides the user with a extra layer of food safety protection.

EZ-Read LOD

Extra-Long Stem

**Place Head First for** Greater **Stability!** 

curate for

Guarantee

Ă

Waterproof

**Ultra-Fine Tip** 