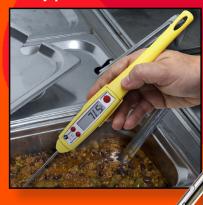

## MAX Digital Pocket Test Thermometer DPP800W

MAX, the DPP800W Digital Pocket Test Thermometer, has an extra large, easy-to-read LCD and is designed to run through dish washing machines to check final rinse cycle temperatures. The sensor, located at the end of the reduced tip, provides the most accurate reading available in a digital pocket test and has a quick response time of less than 6 seconds.