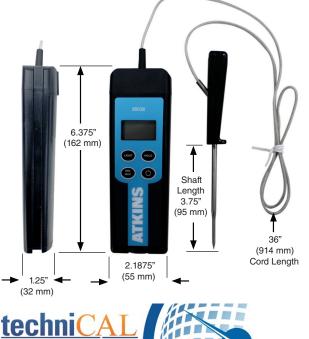

## Packaging

- Individual Package Weight: 8 oz. (227 grams)
- Package Dimensions (L x W x H): 8.25" x 3.5" x 2"
- (210 mm x 89 mm x 51 mm)
- Package Cube: 0.03
- Unit Per Box (1)

866-327-8731

www.techniCAL-sys.com