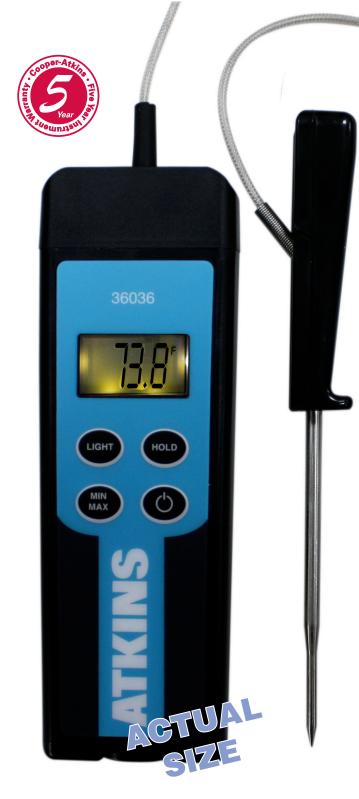

## **36036 Platinum RTD Instrument**

This highly accurate digital thermometer utilizes platinum RTD probe sensor technology. The probe is permanently attached to provide a splash-proof instrument with improved total system accuracy.

## **Specifications**

- Temperature Range: -76° to 500°F (-60° to 260°C)
- Temperature Accuracy: : ±0.5F° (±0.3C°) from -76° to 199.9°F (-60° to 93°C) and ±1F° (0.5C°) from 200° to 500°F (93.3° to 260°C)
- Resolution: 0.1°
- °F / °C Switchable
- Backlight
- Min / Max Memory and Hold Buttons
- Auto Shut-off After 5 Minutes of Non-use
   Two AAA Patteries Included 1800 Hours of Patteries Included
- Two AAA Batteries Included 1800 Hours of Battery Life
  CE Certified, WEEE Marked, RoHs Compliant
- CE Certified, WEEE Marked, RoHs Compliant
   5 Year Instrument Warranty, 1 Year Probe Warranty
- CE 🗷 RoHS