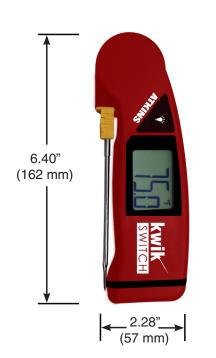

#### 94100 KwikSwitch Folding Thermocouple with probe

- Temperature Range: -40° to 500°F (-40° to 260°C)
  Total System Accuracy: ±1°F (±0.5°C) from -40° to 212°F (-40 to 100°C)
- Instrument Accuracy: ±0.5°F (±0.3°C) from -40° to 212°F (-40 to 100°C)
- Resolution: 0.1
- Display Update Rate: 0.5 seconds
- ABS Plastic housing
- Folding probe with storage slot for 53337-K probe
- Large easy to read LCD with 0.75" digits
- Auto Shut-off: after 10 minutes of inactivity
- Backlight Display
- Low battery indicator
- IPX7\* waterproof rated (\*submerged 30" for 30 mins)
- Battery operated (2 AAA 1.5V Alkaline)
- Battery Life: 1000 hours (without backlight active)