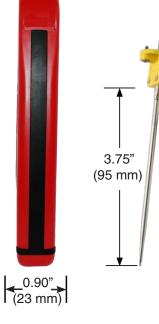

#### 53337-K Replacement DuraNeedle Probe

- Temperature Range: -40° to 500°F (-40° to 260°C)
- Probe Accuracy: in-field replacement will maintain ± 1°F TSA
- Response Time: 1 second (liquid)
- Probe Length: 3.75" (95 mm)
- Probe Diameter: 0.13" (3.3 mm) with 0.067" (1.70 mm) reduced tip
- Probe storage slot designed to fit 53337-K probe
- 1-year probe warranty