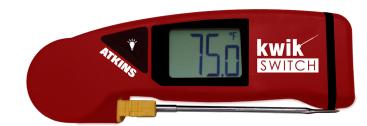

# **KwikSwitch Folding Thermocouple Kit**

# 94100

The KwikSwitch is a folding thermocouple instrument featuring a replaceable probe while maintaining a total system accuracy of  $\pm 1^{\circ}$ F ( $\pm 0.5^{\circ}$ C). This NSF-certified unit is made of durable ABS plastic and is IPX7 waterproof rated. This easy-to-use device turns on and off by simply flipping the probe open and closed, and includes an automatic shut-off after 10 minutes to conserve battery life. The large, easy to read LCD screen provides a backlit display in low light settings. The reduced tip on the stainless steel probe allows for rapid response times.