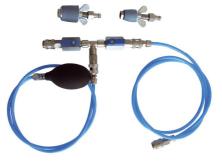

#### SUPPLIED WITH

## SEAL KIT INCLUDES

| Connectors                                       |                                                    | Plugs                                                   |                             |  |
|--------------------------------------------------|----------------------------------------------------|---------------------------------------------------------|-----------------------------|--|
|                                                  |                                                    |                                                         |                             |  |
| Stainless steel male connector,<br>9 mm diameter | Stainless steel female<br>connector, 9 mm diameter | Plug: outside diameter: 22-44 mm<br>9 mm male connector |                             |  |
| Tap with 2 valves and 3 channels                 | Pressurization pump                                | Connections                                             |                             |  |
|                                                  | Rubber pump                                        | 10-32 6-20 Male bottle                                  | M20x1.5 1/2G Fast connector |  |