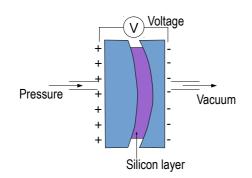

## **OPERATING PRINCIPLES**

#### **Piezoresistive sensor**

The pressure deforms the silicon layer. This layer deformation generates a voltage at its terminates. This voltage is proportional to the pressure applied.