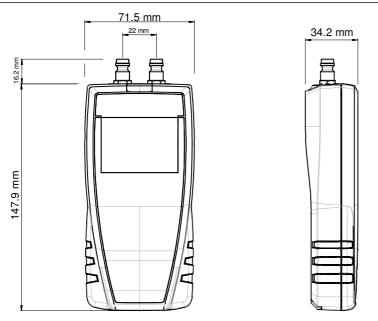

----------|------------------------------------------------------------------|
| kPa, inWg,<br>mbar, mmHg,<br>daPa | From -500 to<br>+500 mbar | From -20 to 20 mbar: $\pm 0.4\%$ of<br>reading $\pm 0.3$ mbar<br>From -500 to -20 mbar and<br>from 20 to 500 mbar: $\pm 0.1\%$ of<br>reading $\pm 0.6$ mbar | From -20 to 20 mbar: 0.01 mbar<br>From -500 to -20 mbar and from |

<sup>1</sup>All the accuracies indicated in this technical datasheet were stated in laboratory conditions, and can be guaranteed for measurements carried out in the same conditions, or carried out with calibration compensation

#### FUNCTIONS

- Pressure measurement
- Selection of units
- Manual self-calibration
- Hold function
- Display of minimum and maximum values
- Configurable auto shut-off
- Backlight

#### DIMENSIONS



## **OPERATING PRINCIPLES**

#### **Piezoresistive sensor**

The pressure deforms the silicon layer. This layer deformation generates a voltage at its terminates. This voltage is proportional to the pressure applied.



#### SUPPLIED WITH







## MAINTENANCE

We carry out calibration, adjustment and maintenance of your instruments to guarantee a constant level of quality of your measurements. As part of Quality Assurance Standards, we recommend you to carry out a yearly checking.

## GUARANTEE

Instruments have 1-year guarantee for any manufacturing defect (return to our After-Sales Service required for appraisal).

## SEAL KIT INCLUDES

| Connectors                                       |                                                    | Plugs