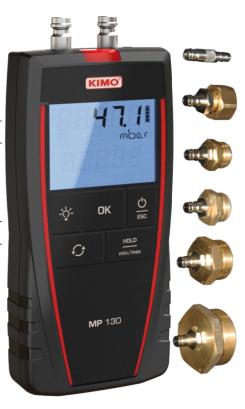

# Impermeability special Manometer for gas network **MP 130**

#### SUPPLIED WITH